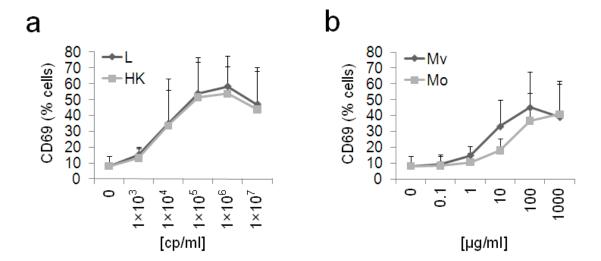

Supplementary figure 1: Dose titration curve of BCG-, M.vaccae- and M.obuense- induced CD69 expression on  $\gamma\delta$  T-cells

PBMCs were cultured overnight with different doses of BCG, *M.vaccae* (Mv) and *M.obuense* (Mo) prior to flow cytometric analysis of CD69 on gated  $\gamma\delta$  T-cells. Untreated (un) cells were used as a negative control. a) Mean of n=4 for CD69 expression on  $\gamma\delta$  T-cells in response to live (L) and heat-killed (HK) BCG. Concentrations are culturable particles (cp) per ml. b) Mean of n=5 for CD69 expression on  $\gamma\delta$  T-cells in response to Mv and Mo. Error bars represent standard deviations.