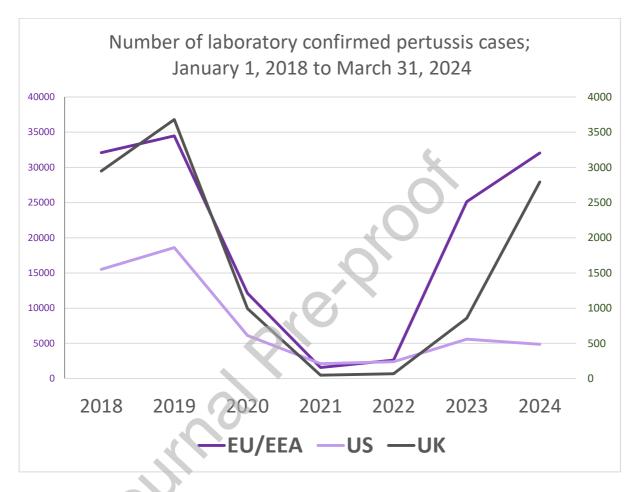

In 2019, the World Health Organization (WHO) reported a pre-pandemic pertussis incidence rate of 29.8 per million [6]. These rates significantly dropped during the pandemic, falling to 9.2 in 2020 and 4.6 in 2021, before rising to 10 in 2022 and 22.8 in 2023 [6]. In Europe, pertussis cases surged, with over 25,000 cases reported in 2023 and already more than 32,000 between January and March 2024 [7]. Such high annual numbers were reported in the previous peak years of 2016 (41,026) and 2019, highlighting the typical cyclical nature of pertussis (34,468) [7]. (**Figure**)

In Europe, **Denmark** initially reported a resurgence of pertussis cases in May and June 2023, sadly with the death of a prematurely born infant at two months of age [8]. In **England**, on a background of a small and gradual decline in childhood vaccine uptake over the past decade alongside falls in maternal vaccine uptake and additional short-term declines in vaccination rates during the COVID-19 pandemic [9], the UK Health Security Agency (UKHSA) reported that there were 4,793 new pertussis cases diagnosed in England during January and April 2024 [10]. (**Figure**) This is notably higher than 858 total cases reported in the entirety of 2023 and marks the re-emergence of pertussis after a prolonged period which included historically low levels instigated by COVID-19 control measures [10].

1,746 cases reported during the same period in 2023 [23], although currently cases remain below pre-pandemic levels (**Figure**).

Neonates and young infants, particularly those too young to have completed their primary vaccination as part of the national childhood immunisation programme, account for the majority of pertussis-related deaths in the EU/EEA [24]. This emphasizes the importance of maternal vaccination during each pregnancy to protect newborn infants from severe illness and death until they can complete their routine primary immunisations. The UK recommendation states that the optimal window for maternal vaccination is between 20 and 32 weeks of pregnancy. However, receiving the vaccine later (ideally at least two weeks before delivery) will still be beneficial.

**Figure.** Laboratory confirmed cases of pertussis in England, US and EU/EEA:

January 2018 to March 2024 (2023, 2024 provisional data). Sources: Pertussis

epidemiology in England 2024 - GOV.UK (www.gov.uk) and ECDC Surveillance

Atlas of infectious diseases EU/EEA (ECDC) and Pertussis cases by year-CDC

**Table:** DTP vaccination coverage (%) in EU/EEA countries, Serbia and the UK, from 2018 to 2023 (source WHO), showing the percentage in the target population who have received one dose (DTP1) or 3 doses (DTP3) of the combined diphtheria, tetanus toxoid and pertussis-containing vaccine in a given year. Countries are instructed to report routine immunization coverage using the administrative method (ADMIN), based on registry data of administered doses; only doses incorporated in the national immunization schedule are included. Immunization coverage figures from the administrative system can be biased or inaccurate. OFFICIAL estimates may be based on administrative data, surveys, or other sources. WHO/UNICEF Estimates of National Immunization Coverage (WUENIC).