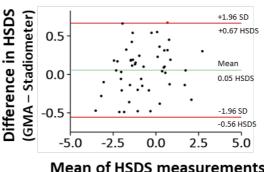

# A. Study team clinic measurement

#### Difference in HSDS (GMA – Stadiometer) +1.96 SD 0.5 +0.48 HSDS Mean 0.0 0.05 HSDS -1.96 SD -0.39 HSDS -0.5 -2.5 2.5 5.0 -5.0 0.0 Mean of HSDS measurements (Stadiometer and GMA)