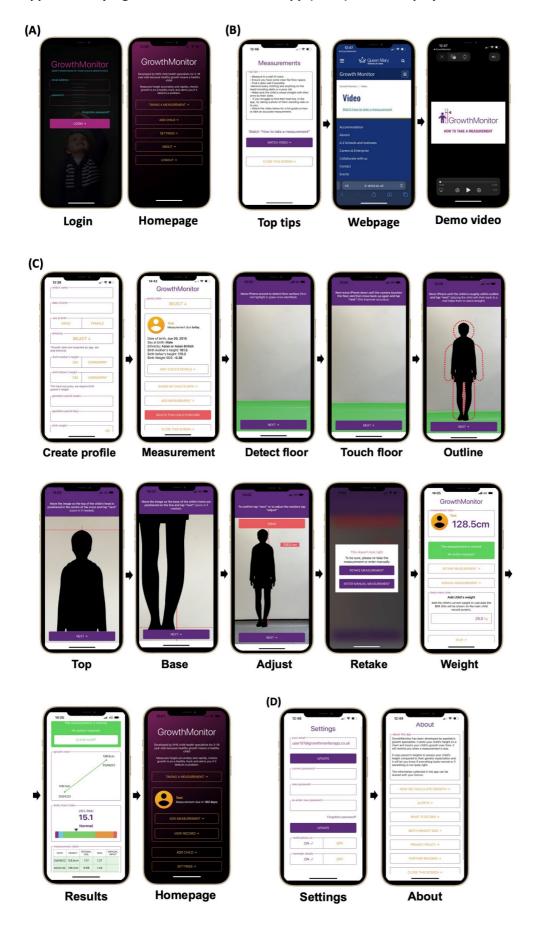

# Supplementary Figure S2: 'GrowthMonitor' app (GMA) screen displays

Supplemental Figure S3. Agreement between HSDS derived from GMA and Stadiometer heights.