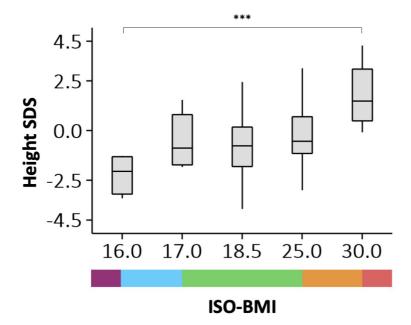

## Supplementary Figure S1: Schematic of GMA workflow showing the algorithms and alerts.



# Supplementary Figure S2: 'GrowthMonitor' app (GMA) screen displays



Supplemental Figure S3. Agreement between HSDS derived from GMA and Stadiometer heights.

# A. Study team clinic measurement

#### Difference in HSDS (GMA – Stadiometer) +1.96 SD 0.5 +0.48 HSDS Mean 0.0 0.05 HSDS -1.96 SD -0.39 HSDS -0.5 -2.5 2.5 5.0 -5.0 0.0 Mean of HSDS measurements (Stadiometer and GMA)

## **B. Parent clinic measurement**



Mean of HSDS measurements (Stadiometer and GMA)

### C. Parent home measurement



Mean of HSDS measurements (Stadiometer and GMA)