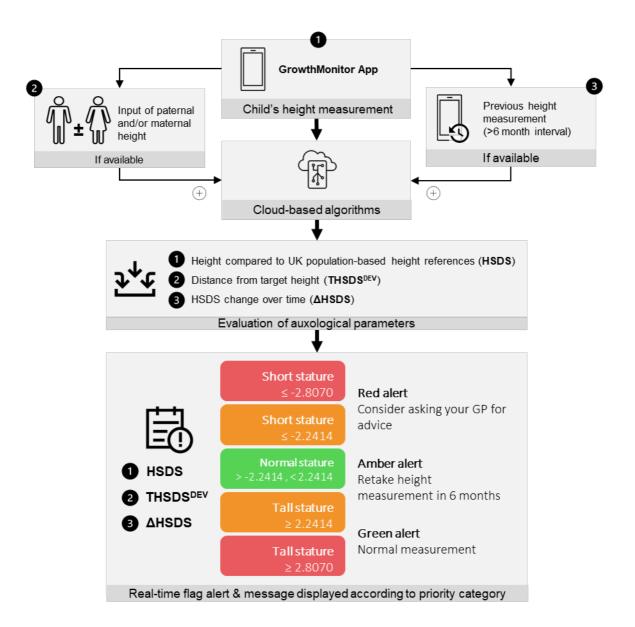

## Supplementary Figure S1: Schematic of GMA workflow showing the algorithms and alerts.