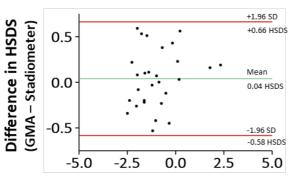

## **B. Parent clinic measurement**

Mean of HSDS measurements (Stadiometer and GMA)

### C. Parent home measurement

Mean of HSDS measurements (Stadiometer and GMA)